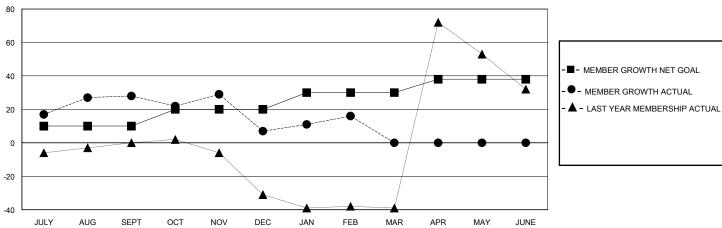

## GOALS AND ACTUAL MEMBERS CUMULATIVE

| DROPPED CLUBS: 2 |    | 27 CLUBS OF 51 ADDED 1 OR MORE<br>NEW MEMBERS | GENDER DISTRIBUTION  MALE 737 (52.91%) |              |     |
|------------------|----|-----------------------------------------------|----------------------------------------|--------------|-----|
| DROPPED MEMBERS  |    |                                               | FEMALE                                 | 655 (47.02%) |     |
| DECEASED         | 16 | CLICK HERE FOR CUMULATIVE                     | TOTAL FAMILY UNIT MEMBERS              |              | 429 |
| CLUB CANCELLED   | 0  | MEMBERSHIP DATA                               | FAMILY MEMBERS PAYING HALF             |              | 232 |
| OTHER            | 65 |                                               |                                        |              | 232 |
| TOTAL            | 81 |                                               | 5525                                   |              |     |